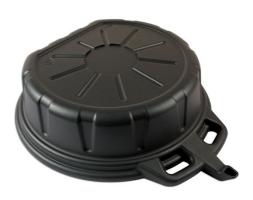

## Oil Drain Pan 16L

Large 16 litre oil drain pan with anti-splash lip and enclosed spout designed to fit the mouth of standard oil cans for easy, spill-free emptying. The large capture area, 400mm wide, is useful for plant and farm machinery with bigger oil capacities. Heavy duty construction ideal for oil and antifreeze with large carrying handles for ease of use.

## **Additional Information**

- Large capacity 16L. Size: 400mm diameter x 120mm deep.
- · Anti-splash rim and enclosed spout for splash-free emptying.
- Easy grip carry handles.
- Durable black polyethylene (PE), meets PAHS regulations, ideal for draining oil and antifreeze.
- · Also available in green. Please see Laser Part No. 7023.