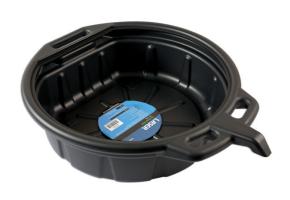

## Oil Drain Pan 16L

Large 16 litre oil drain pan with anti-splash lip and enclosed spout designed to fit the mouth of standard oil cans for easy, spill-free emptying. The large capture area, 400mm wide, is useful for plant and farm machinery with bigger oil capacities. Heavy duty construction ideal for oil and antifreeze with large carrying handles for ease of use.

## **Additional Information**

- Large capacity 16L. Size: 400mm diameter x 120mm deep.
- · Anti-splash rim and enclosed spout for splash-free emptying.
- Easy grip carry handles.
- Durable black polyethylene (PE), meets PAHS regulations, ideal for draining oil and antifreeze.
- · Also available in green. Please see Laser Part No. 7023.