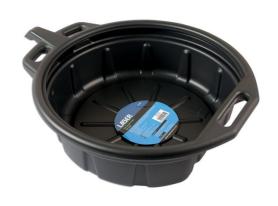

## Oil Drain Pan 16L

Large 16 litre oil drain pan with anti-splash lip and enclosed spout designed to fit the mouth of standard oil cans for easy, spill-free emptying. The large capture area, 400mm wide, is useful for plant and farm machinery with bigger oil capacities. Heavy duty construction ideal for oil and antifreeze with large carrying handles for ease of use.

## **Additional Information**

- Large capacity 16L. Size: 400mm diameter x 120mm deep.
- · Anti-splash rim and enclosed spout for splash-free emptying.
- Easy grip carry handles.
- Durable black polyethylene (PE), meets PAHS regulations, ideal for draining oil and antifreeze.
- · Also available in green. Please see Laser Part No. 7023.