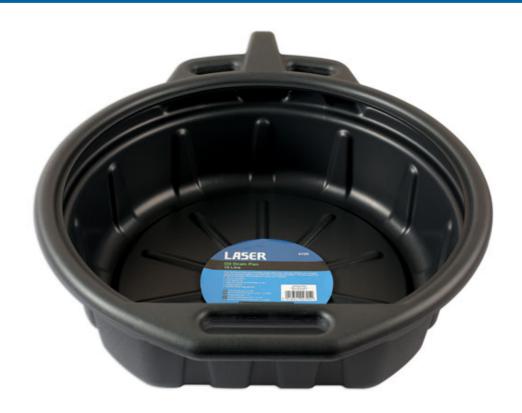

## Oil Drain Pan 16L

Large 16 litre oil drain pan with anti-splash lip and enclosed spout designed to fit the mouth of standard oil cans for easy, spill-free emptying. The large capture area, 400mm wide, is useful for plant and farm machinery with bigger oil capacities. Heavy duty construction ideal for oil and antifreeze with large carrying handles for ease of use.

## **Additional Information**

- Large capacity 16L. Size: 400mm diameter x 120mm deep.
- · Anti-splash rim and enclosed spout for splash-free emptying.
- Easy grip carry handles.
- Durable black polyethylene (PE), meets PAHS regulations, ideal for draining oil and antifreeze.
- · Also available in green. Please see Laser Part No. 7023.